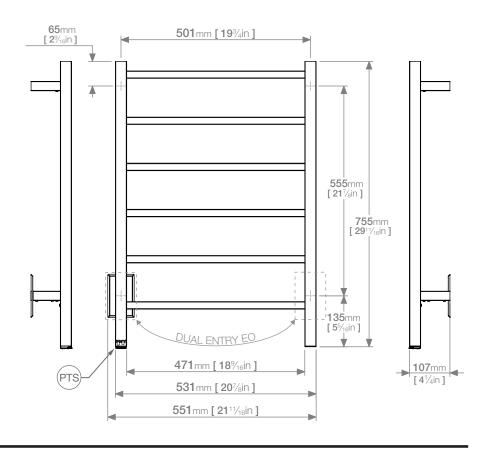

### HTR Technical Specifications:

Model: CUB06121-PTS-POLS

**Size:** 21<sup>11</sup>/<sub>16</sub>" (width) x 29<sup>11</sup>/<sub>16</sub>" (height)

Power: 75 Watts Current: 0.63 Amps Volts: 120 VAC

Suggested Height of

Electrical Outlet = 1050mm / 413/8"

(this is only an indirection as every installation is different

(this is only an indication as every installation is different)

#### NOTES:

\*EO Denotes DUAL ENTRY Electrical Outlet connection

\*PTS Denotes location of PTSelect Switch

Dimensions given are in **mm** and in [inches]. Bathroom Butler® reserves the right to alter and/or remove designs from time to time without prior notice. This drawing is to be used for reference purposes only. E &O.E. This product may not be available in your specific country, please check local website for availability. **Copyright Bathroom Butler® 2016** 