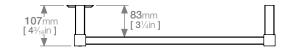

#### NOTES:

\*EO Denotes DUAL ENTRY Electrical Outlet connection

\*PTS Denotes location of PTSelect Switch

Dimensions given are in **mm** and in [inches]. Bathroom Butler® reserves the right to alter and/or remove designs from time to time without prior notice. This drawing is to be used for reference purposes only. E &O.E. This product may not be available in your specific country, please check local website for availability. **Copyright Bathroom Butler® 2016** 