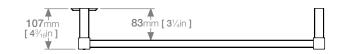

#### **NOTES:**

\*EO Denotes DUAL ENTRY Electrical Outlet connection

\*PTS Denotes location of PTSelect Switch

Dimensions given are in **mm** and in [inches]. Bathroom Butler® reserves the right to alter and/or remove designs from time to time without prior notice. This drawing is to be used for reference purposes only. E &O.E. This product may not be available in your specific country, please check local website for availability. **Copyright Bathroom Butler® 2016** 