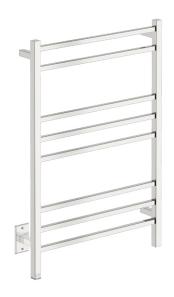

# CUBIC 8 Bar 25" STR-PTS 120V

## POLISHED GRADE 304 Stainless Steel

## HTR Technical Specifications:

Model: CUB08131-PTS-POLS

**Size:** 263/8" (width) x 379/16" (height)

Power: 132 Watts Current: 1.10 Amps Volts: 120 VAC

Suggested Height of

Electrical Outlet = 875mm / 347/16"