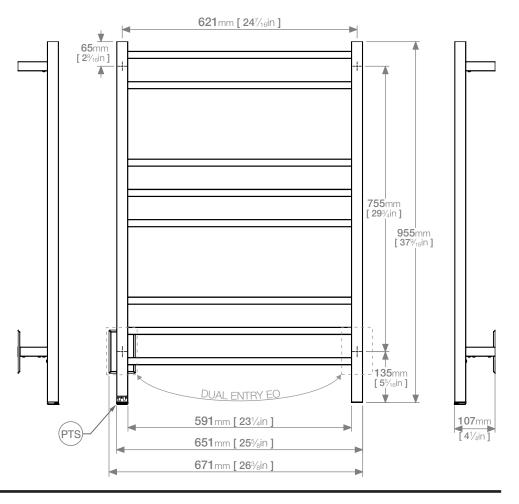

## HTR Technical Specifications:

Model: CUB08131-PTS-POLS

**Size:** 263/8" (width) x 379/16" (height)

Power: 132 Watts Current: 1.10 Amps Volts: 120 VAC

Suggested Height of

Electrical Outlet = 875mm / 347/16"

#### **NOTES:**

\*EO Denotes DUAL ENTRY Electrical Outlet connection

\*PTS Denotes location of PTSelect Switch

Dimensions given are in **mm** and in [inches]. Bathroom Butler® reserves the right to alter and/or remove designs from time to time without prior notice. This drawing is to be used for reference purposes only. E &O.E. This product may not be available in your specific country, please check local website for availability. **Copyright Bathroom Butler® 2016** 