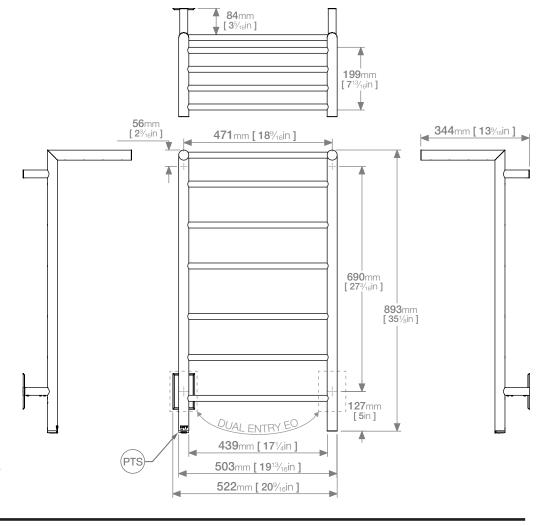

## HTR Technical Specifications:

Model: EDG10121-PTS-POLS

**Size:** 20%<sub>16</sub>" (width) x 351/<sub>8</sub>" (height)

Power: 126 Watts Current: 1.05 Amps Volts: 120 VAC

Suggested Height of

Electrical Outlet = 875mm / 347/16"

(this is only an indication as every installation is different)

#### **NOTES:**

\*EO Denotes DUAL ENTRY Electrical Outlet connection

\*PTS Denotes location of PTSelect Switch

Dimensions given are in **mm** and in [inches]. Bathroom Butler® reserves the right to alter and/or remove designs from time to time without prior notice. This drawing is to be used for reference purposes only. E &O.E. This product may not be available in your specific country, please check local website for availability. **Copyright Bathroom Butler® 2016** 