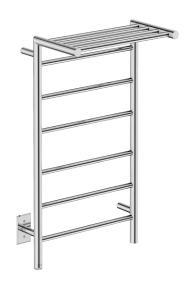

# **EDGE 10 Bar** 20" STR-PTS 120V

### POLISHED GRADE 304 Stainless Steel

## HTR Technical Specifications:

Model: EDG10121-PTS-POLS

**Size:** 20%<sub>16</sub>" (width) x 351/<sub>8</sub>" (height)

Power: 126 Watts Current: 1.05 Amps Volts: 120 VAC

Suggested Height of

Electrical Outlet = 875mm / 347/16"