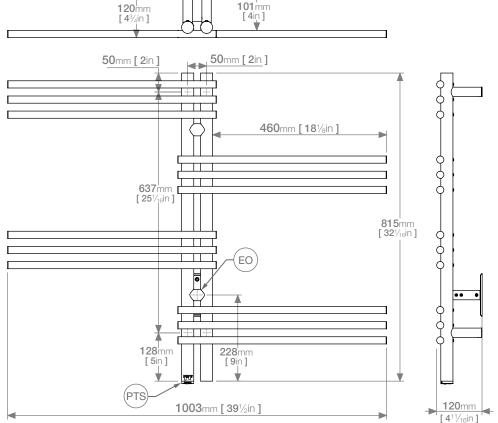

## Controller Features - PTSelect Switch:

• Temperature Adjustment • ON / OFF Switch • RED LED Indicator

\*EO Denotes Electrical Outlet connection \*PTS Denotes location of PTSelect Switch

Dimensions given are in mm and in [inches]. Bathroom Butler® reserves the right to alter and/or remove designs from time to time without prior notice. This drawing is to be used for reference purposes only. E &O.E. This product may not be available in your specific country, please check local website for availability. Copyright Bathroom Butler® 2016