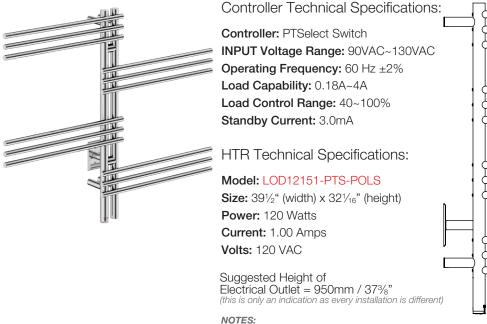

## **LOFT DUO 12 Bar** 39" STR-PTS 120V

## POLISHED GRADE 304 Stainless Steel

## Controller Features - PTSelect Switch:

• Temperature Adjustment • ON / OFF Switch • RED LED Indicator

\*EO Denotes Electrical Outlet connection \*PTS Denotes location of PTSelect Switch

Dimensions given are in mm and in [inches]. Bathroom Butler® reserves the right to alter and/or remove designs from time to time without prior notice. This drawing is to be used for reference purposes only. E &O.E. This product may not be available in your specific country, please check local website for availability. Copyright Bathroom Butler® 2016