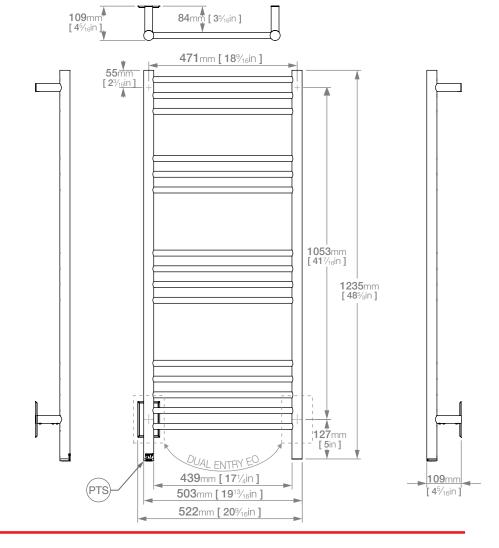

## HTR Technical Specifications:

Model: NAT15221-PTS-POLS

**Size:** 20%<sub>16</sub>" (width) x 485%" (height)

Power: 115 Watts Current: 0.95 Amps Volts: 120 VAC

Suggested Height of

Electrical Outlet = 750mm / 29½"

(this is only an indication as every installation is different)

#### NOTES:

\*EO Denotes DUAL ENTRY Electrical Outlet connection

\*PTS Denotes location of PTSelect Switch

Dimensions given are in **mm** and in [inches]. Bathroom Butler® reserves the right to alter and/or remove designs from time to time without prior notice. This drawing is to be used for reference purposes only. E &O.E. This product may not be available in your specific country, please check local website for availability. **Copyright Bathroom Butler® 2020** 