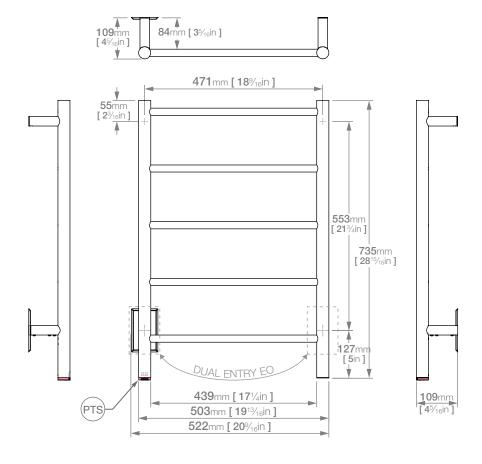

## **HTR Technical Specifications:**

**Size:** 20%<sub>16</sub>" (width) x 28<sup>15</sup>/<sub>16</sub>" (height)

Power: 60 Watts Current: 0.50 Amps Volts: 120 VAC IP Rating: IPX5

**Controller Fitted:** PTSelect Switch (PTS)

#### **NOTES:**

\*EO Denotes DUAL ENTRY Electrical Outlet connection

\*PTS Denotes location of PTSelect Switch

Dimensions given are in **mm** and **[inches]**. Bathroom Butler® reserves the right to alter and/or remove designs from time to time without prior notice. This drawing is to be used for reference purposes only. E &O.E.