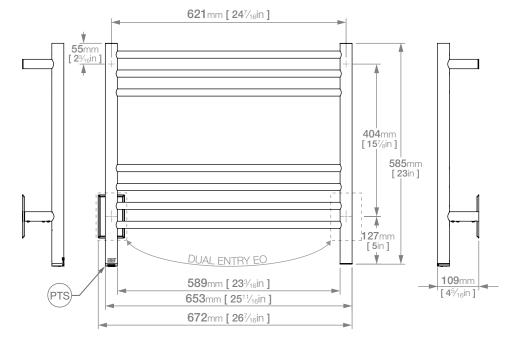

## HTR Technical Specifications:

Model: NAT07131-PTS-POLS Size: 267/16" (width) x 23" (height) Power: 80 Watts Current: 0.67 Amps Volts: 120 VAC

Suggested Height of Electrical Outlet = 1075mm /  $42\%_{16}$ " (this is only an indication as every installation is different)

NOTES: \*EO Denotes DUAL ENTRY Electrical Outlet connection \*PTS Denotes location of PTSelect Switch

Dimensions given are in **mm** and in **[inches]**. Bathroom Butler® reserves the right to alter and/or remove designs from time to time without prior notice. This drawing is to be used for reference purposes only. E &O.E. This product may not be available in your specific country, please check local website for availability. **Copyright Bathroom Butler® 2020** 