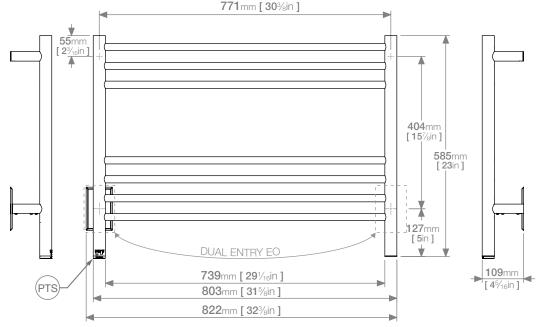

## Model: NAT07141-PTS-POLS

Size: 32¾" (width) x 23" (height) Power: 95 Watts Current: 0.79 Amps Volts: 120 VAC

#### Suggested Height of Electrical Outlet = 1075mm / 42<sup>5</sup>/<sub>16</sub>" (this is only an indication as every installation is different)

#### NOTES:

\*EO Denotes DUAL ENTRY Electrical Outlet connection \*PTS Denotes location of PTSelect Switch

Dimensions given are in **mm** and in **[inches]**. Bathroom Butler® reserves the right to alter and/or remove designs from time to time without prior notice. This drawing is to be used for reference purposes only. E &O.E. This product may not be available in your specific country, please check local website for availability. **Copyright Bathroom Butler® 2016** 