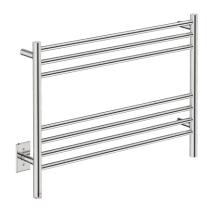

# NATURAL 7 Bar 32in STR-PTS 120V

# POLISHED GRADE 304 Stainless Steel

## Model: NAT07141-PTS-POLS

Size: 32¾" (width) x 23" (height) Power: 95 Watts Current: 0.79 Amps Volts: 120 VAC