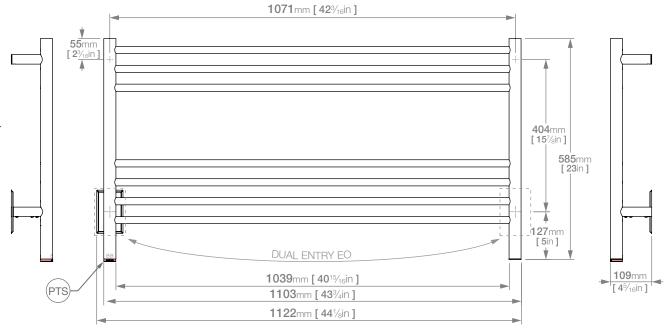

### **HTR Technical Specifications:**

**Size:** 441/8" (width) x 23" (height)

Power: 120 Watts Current: 1.00 Amps Volts: 120 VAC IP Rating: IPX5

Controller Fitted: PTSelect Switch (PTS)

## **Controller Technical Specifications:**

INPUT Voltage Range:  $90VAC\sim130VAC$  Operating Frequency:  $60~Hz~\pm2\%$ 

Load Capability: 0.18A~4A Load Control Range: 40~100% Standby Current: 3.0mA

Suggested Height of Electrical Outlet = 1075mm / 425/16"

#### NOTES:

\*EO Denotes DUAL ENTRY Electrical Outlet connection

\*PTS Denotes location of PTSelect Switch

Dimensions given are in mm and [inches]. Bathroom Butler® reserves the right to alter and/or remove designs from time to time without prior notice. This drawing is to be used for reference purposes only. E &O.E.